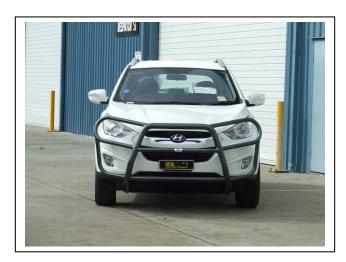

# HYUNDAI IX35 02/10 on TYPE 8 LOOP BAR VEHICLE FRONTAL PROTECTION SYSTEM (VFPS) FOR AIR BAG & ADR COMPLIANT VEHICLES

Check installation hardware before commencing.

- Lift Bonnet.
- 2. From top of grille, remove four plastic pk screw clips across rear and two 8mm head bolts near top of headlights.
- 3. Remove one 8mm head screw (per side) from rear corner of plastic bumper cover under guard, one pk screw clip (per side) from lower inner guard to plastic bumper cover and six pk screw clips from underside front of bumper.
- 4. Disconnect fog lights (if fitted).
- 5. Carefully pull sides of plastic bumper outward from vehicle to unclip from retaining clips on lower guard and forward to unclip from retainer clips under headlights. Remove plastic bumper cover from vehicle.
- 6. Working on one side of vehicle at a time, remove two 10mm head bolts and four 12mm head bolts from where bumper support meets radiator support. Slide ECB steel mounting bracket (supplied) behind bumper support with angle to outside of vehicle. **See figure 1.** Fit using M8 x 1.25 x 30 bolts, M8 spring washers, M8 flat washers and 3/8 flat washers (supplied) for each hole where a 12mm head bolt was removed. Fit M6 x 25 bolt, spring washer, and flat washer (supplied) to top centre and lower centre holes. **Finger tighten only. Caution:** *Please ensure 3/8 flat washers are fitted between M8 flat washers and bumper support brackets.* Failure to do this may cause bolts to pull through bumper support.
- 7. On completion of both sides of vehicle, centre ECB steel mounting brackets to vehicle. Ensure the outer measurement of the ECB protection bar matches the inner measurement of the ECB steel mounting brackets for ease of fitment. **Tighten all bolts.**
- 8. Using ECB steel mounting bracket as a guide, drill hole through front of bumper support. **See figure 2. NOTE:** All filings must be blown out and bare metal treated using paint or a rust inhibitor. Install one 3/8 x 1 ½ bolt, flat washer, spring washer and nut (supplied) (per side). Place flat washer, spring washer and nut to rear of bumper support so as to not affect plastic bumper cover fitment. **Tighten all bolts.**
- 9. Using ECB steel mounts as a guide, trim under body guard so ECB steel mounting brackets can protrude through. **See figure 3.** Allow extra room on inside of ECB steel mounting brackets for ECB protection bar to be installed.
- 10. Remove under body guard from vehicle. Five 12mm head bolts and two pk plastic screw clips from lower inner guards.
- 11. Refit plastic bumper cover as per reverse of step 2 to step 5.
- 12. Install ECB protection bar onto ECB steel mounting brackets using four 3/8 x 1 ½ bolts, flat washers, spring washers (supplied) and nuts for front holes and two 3/8 x 1 ½ bolt and washer on 300mm wire, flat washers and spring washers (supplied) for rear holes. **Finger tighten only.**