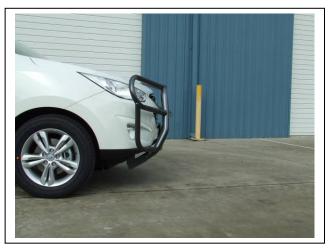

# HYUNDAI IX35 02/10 on TYPE 8 LOOP BAR VEHICLE FRONTAL PROTECTION SYSTEM (VFPS) FOR AIR BAG & ADR COMPLIANT VEHICLES

Check installation hardware before commencing.

- Lift Bonnet.
- 2. From top of grille, remove four plastic pk screw clips across rear and two 8mm head bolts near top of headlights.
- 3. Remove one 8mm head screw (per side) from rear corner of plastic bumper cover under guard, one pk screw clip (per side) from lower inner guard to plastic bumper cover and six pk screw clips from underside front of bumper.
- 4. Disconnect fog lights (if fitted).
- 5. Carefully pull sides of plastic bumper outward from vehicle to unclip from retaining clips on lower guard and forward to unclip from retainer clips under headlights. Remove plastic bumper cover from vehicle.
- 6. Working on one side of vehicle at a time, remove two 10mm head bolts and four 12mm head bolts from where bumper support meets radiator support. Slide ECB steel mounting bracket (supplied) behind bumper support with angle to outside of vehicle. **See figure 1.** Fit using M8 x 1.25 x 30 bolts, M8 spring washers, M8 flat washers and 3/8 flat washers (supplied) for each hole where a 12mm head bolt was removed. Fit M6 x 25 bolt, spring washer, and flat washer (supplied) to top centre and lower centre holes. **Finger tighten only. Caution:** *Please ensure 3/8 flat washers are fitted between M8 flat washers and bumper support brackets.* Failure to do this may cause bolts to pull through bumper support.
- 7. On completion of both sides of vehicle, centre ECB steel mounting brackets to vehicle. Ensure the outer measurement of the ECB protection bar matches the inner measurement of the ECB steel mounting brackets for ease of fitment. **Tighten all bolts.**
- 8. Using ECB steel mounting bracket as a guide, drill hole through front of bumper support. **See figure 2. NOTE:** All filings must be blown out and bare metal treated using paint or a rust inhibitor. Install one 3/8 x 1 ½ bolt, flat washer, spring washer and nut (supplied) (per side). Place flat washer, spring washer and nut to rear of bumper support so as to not affect plastic bumper cover fitment. **Tighten all bolts.**
- 9. Using ECB steel mounts as a guide, trim under body guard so ECB steel mounting brackets can protrude through. **See figure 3.** Allow extra room on inside of ECB steel mounting brackets for ECB protection bar to be installed.
- 10. Remove under body guard from vehicle. Five 12mm head bolts and two pk plastic screw clips from lower inner guards.
- 11. Refit plastic bumper cover as per reverse of step 2 to step 5.
- 12. Install ECB protection bar onto ECB steel mounting brackets using four 3/8 x 1 ½ bolts, flat washers, spring washers (supplied) and nuts for front holes and two 3/8 x 1 ½ bolt and washer on 300mm wire, flat washers and spring washers (supplied) for rear holes. **Finger tighten only.**

Tel: 07 3897 5700 Fax: 07 3283 1168

ecb@ecb.com.au www.ecb.com.au

29 Snook St Clontarf QLD 4019 Australia Po Box 122 Margate QLD 4019

Australia

- 13. Align ECB protection bar to vehicle. **See figure 4 and 5. Tighten all bolts.** Cut tails from bolt and washers on wire and crimp onto rear of mount to reduce possibility of rattling.
- 14. Refit under body guard to vehicle. Slide above ECB protection bar from rear and attach using original screws and plastic clips.

**Figure 3:** Trimmed under body guard, removed from vehicle for photo.

Figure 5

Figure 4

Tel: 07 3897 5700 Fax: 07 3283 1168

ecb@ecb.com.au www.ecb.com.au

29 Snook St Clontarf QLD 4019 Australia Po Box 122 Margate QLD 4019 Australia