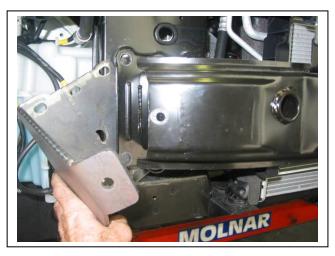

# HYUNDAI IX35 02/10 on TYPE 8 LOOP BAR VEHICLE FRONTAL PROTECTION SYSTEM (VFPS) FOR AIR BAG & ADR COMPLIANT VEHICLES

Check installation hardware before commencing.

- Lift Bonnet.
- 2. From top of grille, remove four plastic pk screw clips across rear and two 8mm head bolts near top of headlights.
- 3. Remove one 8mm head screw (per side) from rear corner of plastic bumper cover under guard, one pk screw clip (per side) from lower inner guard to plastic bumper cover and six pk screw clips from underside front of bumper.
- 4. Disconnect fog lights (if fitted).
- 5. Carefully pull sides of plastic bumper outward from vehicle to unclip from retaining clips on lower guard and forward to unclip from retainer clips under headlights. Remove plastic bumper cover from vehicle.
- 6. Working on one side of vehicle at a time, remove two 10mm head bolts and four 12mm head bolts from where bumper support meets radiator support. Slide ECB steel mounting bracket (supplied) behind bumper support with angle to outside of vehicle. **See figure 1.** Fit using M8 x 1.25 x 30 bolts, M8 spring washers, M8 flat washers and 3/8 flat washers (supplied) for each hole where a 12mm head bolt was removed. Fit M6 x 25 bolt, spring washer, and flat washer (supplied) to top centre and lower centre holes. **Finger tighten only. Caution:** *Please ensure 3/8 flat washers are fitted between M8 flat washers and bumper support brackets.* Failure to do this may cause bolts to pull through bumper support.
- 7. On completion of both sides of vehicle, centre ECB steel mounting brackets to vehicle. Ensure the outer measurement of the ECB protection bar matches the inner measurement of the ECB steel mounting brackets for ease of fitment. **Tighten all bolts.**
- 8. Using ECB steel mounting bracket as a guide, drill hole through front of bumper support. **See figure 2. NOTE:** All filings must be blown out and bare metal treated using paint or a rust inhibitor. Install one 3/8 x 1 ½ bolt, flat washer, spring washer and nut (supplied) (per side). Place flat washer, spring washer and nut to rear of bumper support so as to not affect plastic bumper cover fitment. **Tighten all bolts.**
- 9. Using ECB steel mounts as a guide, trim under body guard so ECB steel mounting brackets can protrude through. **See figure 3.** Allow extra room on inside of ECB steel mounting brackets for ECB protection bar to be installed.
- 10. Remove under body guard from vehicle. Five 12mm head bolts and two pk plastic screw clips from lower inner guards.
- 11. Refit plastic bumper cover as per reverse of step 2 to step 5.
- 12. Install ECB protection bar onto ECB steel mounting brackets using four 3/8 x 1 ½ bolts, flat washers, spring washers (supplied) and nuts for front holes and two 3/8 x 1 ½ bolt and washer on 300mm wire, flat washers and spring washers (supplied) for rear holes. **Finger tighten only.**

**Figure 1:** Inserting drivers side mount behind bumper support.

Figure 2

Tel: 07 3897 5700 Fax: 07 3283 1168

ecb@ecb.com.au www.ecb.com.au

29 Snook St Clontarf QLD 4019 Australia

Po Box 122 Margate QLD 4019 Australia