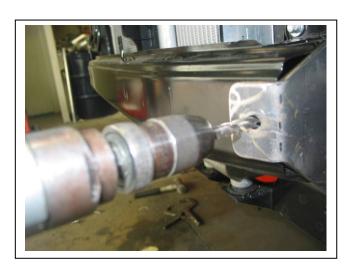

# HYUNDAI IX35 02/10 on TYPE 8 LOOP BAR VEHICLE FRONTAL PROTECTION SYSTEM (VFPS) FOR AIR BAG & ADR COMPLIANT VEHICLES

Check installation hardware before commencing.

- Lift Bonnet.
- 2. From top of grille, remove four plastic pk screw clips across rear and two 8mm head bolts near top of headlights.
- 3. Remove one 8mm head screw (per side) from rear corner of plastic bumper cover under guard, one pk screw clip (per side) from lower inner guard to plastic bumper cover and six pk screw clips from underside front of bumper.
- 4. Disconnect fog lights (if fitted).
- 5. Carefully pull sides of plastic bumper outward from vehicle to unclip from retaining clips on lower guard and forward to unclip from retainer clips under headlights. Remove plastic bumper cover from vehicle.
- 6. Working on one side of vehicle at a time, remove two 10mm head bolts and four 12mm head bolts from where bumper support meets radiator support. Slide ECB steel mounting bracket (supplied) behind bumper support with angle to outside of vehicle. **See figure 1.** Fit using M8 x 1.25 x 30 bolts, M8 spring washers, M8 flat washers and 3/8 flat washers (supplied) for each hole where a 12mm head bolt was removed. Fit M6 x 25 bolt, spring washer, and flat washer (supplied) to top centre and lower centre holes. **Finger tighten only. Caution:** *Please ensure 3/8 flat washers are fitted between M8 flat washers and bumper support brackets.* Failure to do this may cause bolts to pull through bumper support.
- 7. On completion of both sides of vehicle, centre ECB steel mounting brackets to vehicle. Ensure the outer measurement of the ECB protection bar matches the inner measurement of the ECB steel mounting brackets for ease of fitment. **Tighten all bolts.**
- 8. Using ECB steel mounting bracket as a guide, drill hole through front of bumper support. **See figure 2. NOTE:** All filings must be blown out and bare metal treated using paint or a rust inhibitor. Install one 3/8 x 1 ½ bolt, flat washer, spring washer and nut (supplied) (per side). Place flat washer, spring washer and nut to rear of bumper support so as to not affect plastic bumper cover fitment. **Tighten all bolts.**
- 9. Using ECB steel mounts as a guide, trim under body guard so ECB steel mounting brackets can protrude through. **See figure 3.** Allow extra room on inside of ECB steel mounting brackets for ECB protection bar to be installed.
- 10. Remove under body guard from vehicle. Five 12mm head bolts and two pk plastic screw clips from lower inner guards.
- 11. Refit plastic bumper cover as per reverse of step 2 to step 5.
- 12. Install ECB protection bar onto ECB steel mounting brackets using four 3/8 x 1 ½ bolts, flat washers, spring washers (supplied) and nuts for front holes and two 3/8 x 1 ½ bolt and washer on 300mm wire, flat washers and spring washers (supplied) for rear holes. **Finger tighten only.**

**Figure 1:** Inserting drivers side mount behind bumper support.

Figure 2

Tel: 07 3897 5700 Fax: 07 3283 1168

ecb@ecb.com.au www.ecb.com.au

29 Snook St Clontarf QLD 4019 Australia

Po Box 122 Margate QLD 4019 Australia