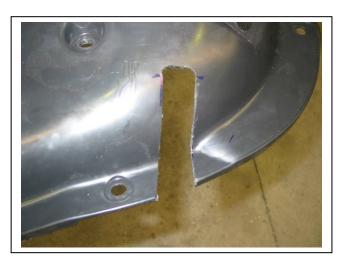

# HYUNDAI IX35 02/10 on TYPE 8 LOOP BAR VEHICLE FRONTAL PROTECTION SYSTEM (VFPS) FOR AIR BAG & ADR COMPLIANT VEHICLES

Check installation hardware before commencing.

- Lift Bonnet.
- 2. From top of grille, remove four plastic pk screw clips across rear and two 8mm head bolts near top of headlights.
- 3. Remove one 8mm head screw (per side) from rear corner of plastic bumper cover under guard, one pk screw clip (per side) from lower inner guard to plastic bumper cover and six pk screw clips from underside front of bumper.
- 4. Disconnect fog lights (if fitted).
- 5. Carefully pull sides of plastic bumper outward from vehicle to unclip from retaining clips on lower guard and forward to unclip from retainer clips under headlights. Remove plastic bumper cover from vehicle.
- 6. Working on one side of vehicle at a time, remove two 10mm head bolts and four 12mm head bolts from where bumper support meets radiator support. Slide ECB steel mounting bracket (supplied) behind bumper support with angle to outside of vehicle. **See figure 1.** Fit using M8 x 1.25 x 30 bolts, M8 spring washers, M8 flat washers and 3/8 flat washers (supplied) for each hole where a 12mm head bolt was removed. Fit M6 x 25 bolt, spring washer, and flat washer (supplied) to top centre and lower centre holes. **Finger tighten only. Caution:** *Please ensure 3/8 flat washers are fitted between M8 flat washers and bumper support brackets.* Failure to do this may cause bolts to pull through bumper support.
- 7. On completion of both sides of vehicle, centre ECB steel mounting brackets to vehicle. Ensure the outer measurement of the ECB protection bar matches the inner measurement of the ECB steel mounting brackets for ease of fitment. **Tighten all bolts.**
- 8. Using ECB steel mounting bracket as a guide, drill hole through front of bumper support. **See figure 2. NOTE:** All filings must be blown out and bare metal treated using paint or a rust inhibitor. Install one 3/8 x 1 ½ bolt, flat washer, spring washer and nut (supplied) (per side). Place flat washer, spring washer and nut to rear of bumper support so as to not affect plastic bumper cover fitment. **Tighten all bolts.**
- 9. Using ECB steel mounts as a guide, trim under body guard so ECB steel mounting brackets can protrude through. **See figure 3.** Allow extra room on inside of ECB steel mounting brackets for ECB protection bar to be installed.
- 10. Remove under body guard from vehicle. Five 12mm head bolts and two pk plastic screw clips from lower inner guards.
- 11. Refit plastic bumper cover as per reverse of step 2 to step 5.
- 12. Install ECB protection bar onto ECB steel mounting brackets using four 3/8 x 1 ½ bolts, flat washers, spring washers (supplied) and nuts for front holes and two 3/8 x 1 ½ bolt and washer on 300mm wire, flat washers and spring washers (supplied) for rear holes. **Finger tighten only.**

**Figure 3:** Trimmed under body guard, removed from vehicle for photo.

Figure 5

Figure 4

Tel: 07 3897 5700 Fax: 07 3283 1168

ecb@ecb.com.au www.ecb.com.au

29 Snook St Clontarf QLD 4019 Australia Po Box 122 Margate QLD 4019 Australia