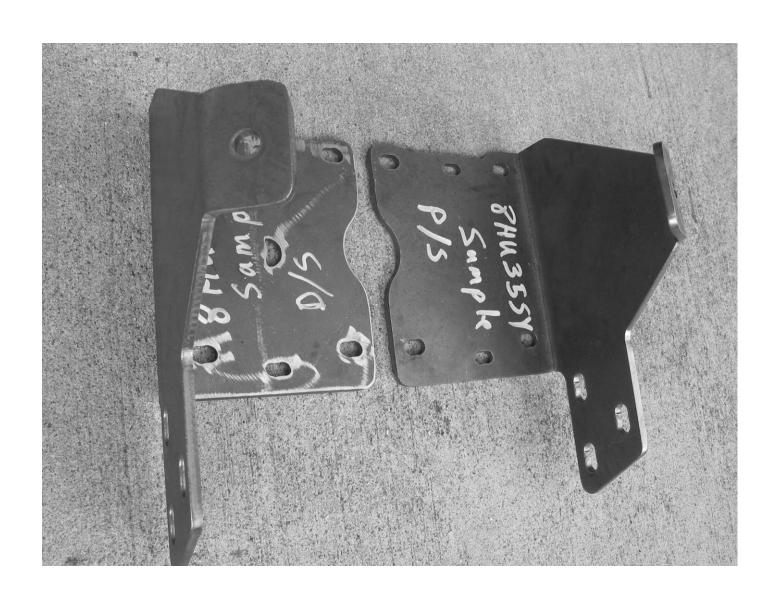

## DESPATCH CHECKLIST 8HU35SY

|                                                      | 01103301                                                  |                                                                |
|------------------------------------------------------|-----------------------------------------------------------|----------------------------------------------------------------|
| Work Order #                                         |                                                           |                                                                |
| Finish:                                              |                                                           |                                                                |
| Transport:                                           |                                                           |                                                                |
| Due Date:                                            |                                                           |                                                                |
| <ul><li>O 1 – Pair st</li><li>O 1 – Bolt K</li></ul> | teel mounting brackets.<br>Kit.                           | See other side off<br>this page for<br>photos of all<br>mounts |
| 310H                                                 | s <b>product "the best it ca</b><br>fix before continuing | n be'' Yes/ Wrapper's initials / Checker initials              |
| All parts <u>checked</u> ar                          | nd completed by:                                          |                                                                |
| Nut and bolts:                                       |                                                           | Date//_                                                        |
| Order control:                                       |                                                           | Date//_                                                        |
| Final wrap check:                                    |                                                           | Date//_                                                        |